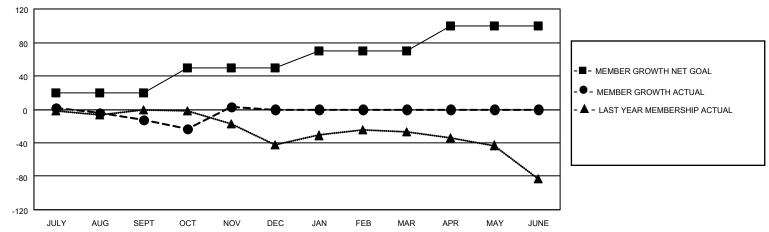

## District 201N3

| Clubs         |               |             |               | Members               |                        |                         |                                                    |  |
|---------------|---------------|-------------|---------------|-----------------------|------------------------|-------------------------|----------------------------------------------------|--|
|               | RESULTS FOR   | R 2020-2021 |               | RESULTS FOR 2020-2021 |                        |                         |                                                    |  |
| QUARTER       | NEW CLUB GOAL | NEW CLUBS   | DROPPED CLUBS | QUARTER MEM           | BER GROWTH NET<br>GOAL | MEMBER GROWTH<br>ACTUAL | DROPPED<br>MEMBERS ACTUAL<br>(including transfers) |  |
| JULY/AUG/SEPT | 0             | 0           | 0             | JULY/AUG/SEPT         | 20                     | 23                      | 34                                                 |  |
| OCT/NOV/DEC   | 0             | 1           | 0             | OCT/NOV/DEC           | 30                     | 60                      | 35                                                 |  |
| JAN/FEB/MAR   | 0             | 0           | 0             | JAN/FEB/MAR           | 20                     | 0                       | 0                                                  |  |
| APR/MAY/JUNE  | 1             | 0           | 0             | APR/MAY/JUNE          | 30                     | 0                       | 0                                                  |  |

#### GOALS AND ACTUAL MEMBERS CUMULATIVE

| DROPPED CLUBS: 0 |    | 24 CLUBS OF 55 ADDED 1 OR MORE<br>NEW MEMBERS | GENDER DISTRIBUTION  MALE 655 (57.96%) |              |     |
|------------------|----|-----------------------------------------------|----------------------------------------|--------------|-----|
| DROPPED MEMBERS  |    |                                               | FEMALE                                 | 475 (42.04%) |     |
| DECEASED         | 15 | CLICK HERE FOR CUMULATIVE                     | TOTAL FAMILY UNIT MEMBERS              |              | 181 |
| CLUB CANCELLED   | 0  | MEMBERSHIP DATA                               |                                        |              | 00  |
| OTHER 54         |    |                                               | FAMILY MEMBERS PAYING HALF DUES        |              | 92  |
| TOTAL            | 69 |                                               |                                        |              |     |