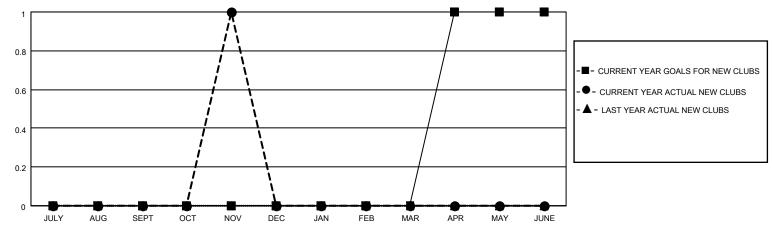

## District 201N3

| Clubs         |               |             |               | Members               |                        |                         |                                                    |  |
|---------------|---------------|-------------|---------------|-----------------------|------------------------|-------------------------|----------------------------------------------------|--|
|               | RESULTS FOR   | R 2020-2021 |               | RESULTS FOR 2020-2021 |                        |                         |                                                    |  |
| QUARTER       | NEW CLUB GOAL | NEW CLUBS   | DROPPED CLUBS | QUARTER MEM           | BER GROWTH NET<br>GOAL | MEMBER GROWTH<br>ACTUAL | DROPPED<br>MEMBERS ACTUAL<br>(including transfers) |  |
| JULY/AUG/SEPT | 0             | 0           | 0             | JULY/AUG/SEPT         | 20                     | 23                      | 34                                                 |  |
| OCT/NOV/DEC   | 0             | 1           | 0             | OCT/NOV/DEC           | 30                     | 60                      | 35                                                 |  |
| JAN/FEB/MAR   | 0             | 0           | 0             | JAN/FEB/MAR           | 20                     | 0                       | 0                                                  |  |
| APR/MAY/JUNE  | 1             | 0           | 0             | APR/MAY/JUNE          | 30                     | 0                       | 0                                                  |  |

#### GOALS AND ACTUAL NEW CLUBS CUMULATIVE